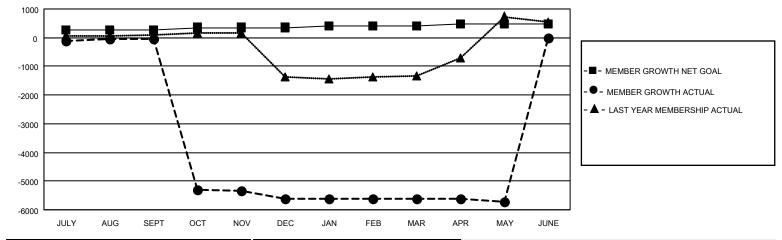

## GOALS AND ACTUAL MEMBERS CUMULATIVE

| DROPPED CLUBS: 233 |       | 61 CLUBS OF 356 ADDED 1 OR<br>MORE NEW MEMBERS | GENDER DISTRIBUTION                   |                |  |
|--------------------|-------|------------------------------------------------|---------------------------------------|----------------|--|
|                    |       | WORE NEW WEINBERS                              | MALE                                  | 3,914 (57.86%) |  |
|                    |       |                                                | FEMALE                                | 2,850 (42.13%) |  |
| DROPPED MEMBERS    |       |                                                | NON BINARY                            | 0 (0.00%)      |  |
|                    |       |                                                | PREFER NOT TO ANSWER                  | 1 (0.01%)      |  |
| DECEASED           | 11    |                                                |                                       |                |  |
| CLUB CANCELLED     | 5,595 | CLICK HERE FOR CUMULATIVE                      | TOTAL FAMILY UNIT MEMBERS 5,206       |                |  |
| OTHER              | 622   | MEMBERSHIP DATA                                |                                       | ·              |  |
| TOTAL              | 6,228 |                                                | FAMILY MEMBERS PAYING HALF DUES 3,109 |                |  |
|                    |       |                                                |                                       |                |  |