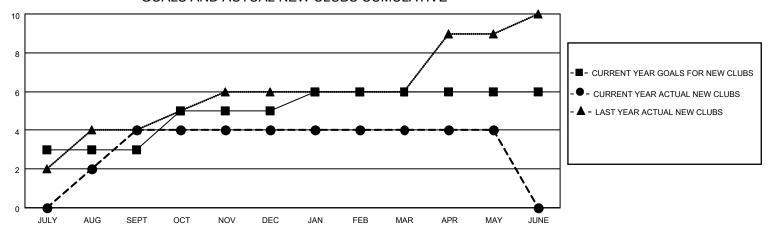

EPORT

LOCATION INDIA District 3234D2 Results as of: 5/31/2023

| Clubs  RESULTS FOR 2022-2023 |   |   |     | Members RESULTS FOR 2022-2023 |     |     |       |
|------------------------------|---|---|-----|-------------------------------|-----|-----|-------|
|                              |   |   |     |                               |     |     |       |
| JULY/AUG/SEPT                | 3 | 4 | 2   | JULY/AUG/SEPT                 | 255 | 284 | 279   |
| OCT/NOV/DEC                  | 2 | 0 | 228 | OCT/NOV/DEC                   | 100 | 165 | 5,734 |
| JAN/FEB/MAR                  | 1 | 0 | 1   | JAN/FEB/MAR                   | 40  | 193 | 76    |
| APR/MAY/JUNE                 | 0 | 0 | 2   | APR/MAY/JUNE                  | 90  | 52  | 139   |

## GOALS AND ACTUAL NEW CLUBS CUMULATIVE



## GOALS AND ACTUAL MEMBERS CUMULATIVE



| DROPPED CLUBS: 233 |       | 61 CLUBS OF 356 ADDED 1 OR<br>MORE NEW MEMBERS | GENDER DISTRIBUTION                   |                |  |
|--------------------|-------|------------------------------------------------|---------------------------------------|----------------|--|
|                    |       | WORE NEW WEINBERS                              | MALE                                  | 3,914 (57.86%) |  |
|                    |       |                                                | FEMALE                                | 2,850 (42.13%) |  |
| DROPPED MEMBERS    |       |                                                | NON BINARY                            | 0 (0.00%)      |  |
|                    |       |